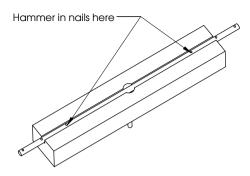

Insert the M12 Bolt into the hole which was drilled previously. Make sure the head of the bolt goes below the 15mm slot in the Front Axle Support.

Sit the Axle in place. Secure the Axle in the slot, by hammering nails into the 2 holes in the axle. This prevents the Axle from moving side to side in the slot.