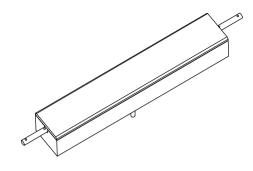

Fix the Front Axle Support Cover in position, and use nails to secure in place.

**DETAIL E** 

**SCALE 1:3** 

Insert a Split Pin (or a nail and bend the end of it so it will not come out) and a washer on either side of the Axle.