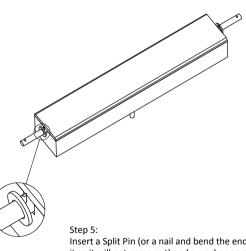

Fix the Front Axle Support Cover in position, and use nails to secure in place.

**DETAIL E** 

**SCALE 1:3** 

Insert a Split Pin (or a nail and bend the end of it so it will not come out) and a washer on either side of the Axle.