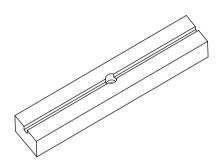

## FRONT AXLE ASSEMBLY #2

The stages in making and assembling the Front Axle Assembly can be seen below.

Step 1: Cut a 15mm x 15mm slot in the Front Axle Support. Do this by cutting 3-4 cuts along the length of the piece using a Hand Saw or electric saw (see SHEET 5) and use a chisel to clean up and fully remove the slot. Finally drill a hole 12mm for the Bolt, and a 30mm hole 30mm deep to take the M12 Bolt to attach to the main chassis.