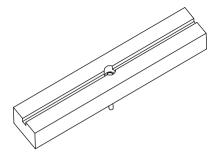

Insert the M12 Bolt into the hole which was drilled previously. Make sure the head of the bolt goes below the 15mm slot in the Front Axle Support.

Sit the Axle in place. Secure the Axle in the slot, by hammering nails into the 2 holes in the axle. This prevents the Axle from moving side to side in the slot.