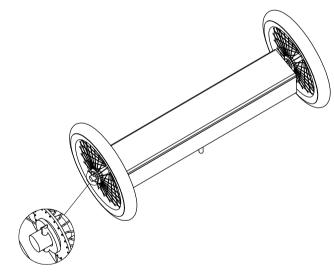

DETAIL F **SCALE 1:3** 

Step 7: Insert the final washer and split pins (or nails) into position on either end of the Axle. The Front Axle Assembly is now complete.