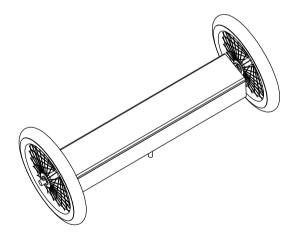

Step 6: Place the two wheels onto the ends of the Axle. Make sure to apply plenty of grease and oil so the wheels rotate smoothly. Depending on the size of the hole in the middle of the spoked wheel, there are two options: