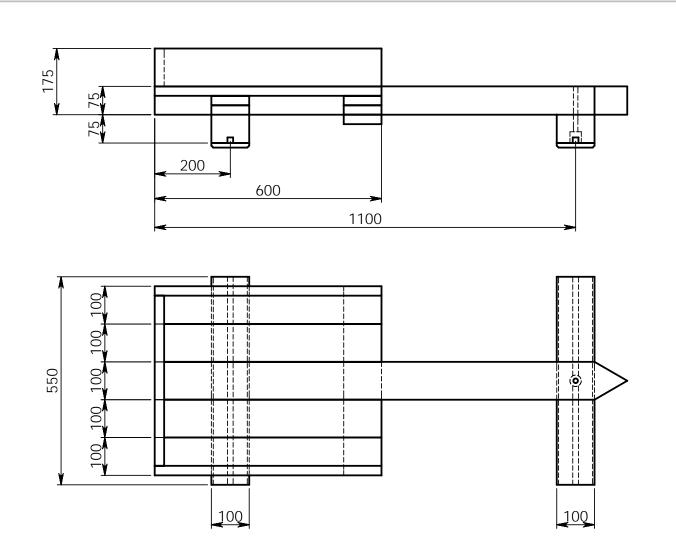

DO NOT SCALE DRAWING

CAD GENERATED DRAWING DO NOT MANUALLY UPDATE

**APPROVALS** DESIGNER: STEPHEN BURKE APPROVED:

DATE: 02/02/2007

WWW.KARTBUILDING.NET

**CHASSIS** FILE NAME:

Main\_Wooden\_Kart DIRECTORY:

C:\Documents and Settings\Administrator\Desktop\Wooden\_Kart\ SIZE DWG. NO. :3

A4 SCALE:1:10 SIGNATURE:

SHEET 3 OF 7